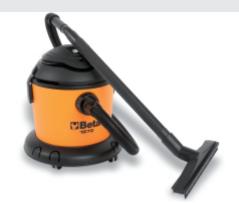

## Solid and fluid vacuum cleaner, 20 l

€

IPX4

## **TECHNICAL SPECIFICATIONS**

- single-stage by-pass motor
- voltage: 220/240 V
- frequency: 50/60 Hz
- max. power: 1200 W
- airflow rate: 58 l/sec.
- max. suction pressure: 190 mbar
- max. drum capacity: 20 I, made of antistatic PP
- acoustic emissions: <70 dB(A)</li>
- cable length: 5 m
- trolley for accessories

## STANDARD ACCESSORIES, Ø 36 mm

- 1 corrugated hose with ergonomic handle
- 2 hard extension tubes
- 1 multiuse brush for floors and fluids
- 1 flat nozzle