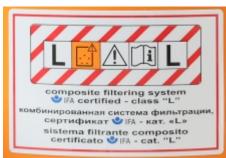

## FILTERING SYSTEMS

- 1 disposable fabric bag; filtration class: "L"
- 1 filter cartridge; IFA class: "L"
- 1 anti-foam filter PPI 45/PPI 30
- 2 post-filters made of PP-laminated PET

Filtration class: "L"