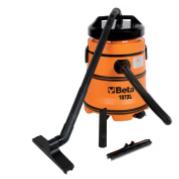

1872L

## Solid and fluid vacuum cleaner, 35 I "L" class certified

C€

IPX4

- two-stage by-pass motor
- voltage: 220/240 V
- frequency: 50/60 Hz
- max. power: 1100 W
- airflow rate: 55 l/sec.
- max. suction power: 220 mbar
- max. drum capacity: 35 I, made of antistatic PE-HD
- acoustic emissions: <70 dB(A)</li>
- cable length: 6 m

STANDARD ACCESSORIES, Ø 36 mm

- 1 corrugated hose with ergonomic handle
- 2 plastic extension tubes
- 1 combined brush frame
- 1 section with fluid collection hoses
- 1 flat nozzle