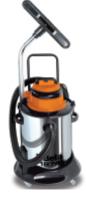

1874

## Solid and fluid vacuum cleaner, 50 I, stainless steel drum

## **(** 🗆

- TECHNICAL SPECIFICATIONS
- two-stage by-pass motor
- voltage: 220/240 V
- frequency: 50/60 Hz
- max. power: 1350 W • airflow rate: 55 l/sec.
- almow rate: 55 l/sec.
- max. suction power: 240 mbar
- max. drum capacity: 50 l, made of stainless steel
  acoustic emissions: <63 dB(A)</li>
- cable length: 6 m
- trolley for accessories
- STANDARD ACCESSORIES, Ø 45 mm
- 1 corrugated hose with ergonomic handle
- 2 stainless steel extension tubes
- 1 industrial brush frame
- 1 industrial section for carpets
- 1 industrial section with fluid collection hoses
- 1 flat nozzle

## FILTERING SYSTEMS

- 1 filter paper bag
- 1 surface filter cartridge 5200 cm2, 12 µm nom.
- 1 anti-foam filter PPI 45/PPI 30

Blowing function

## Non-marking wheels

|           | art.    |
|-----------|---------|
| 018740050 | 1874 50 |