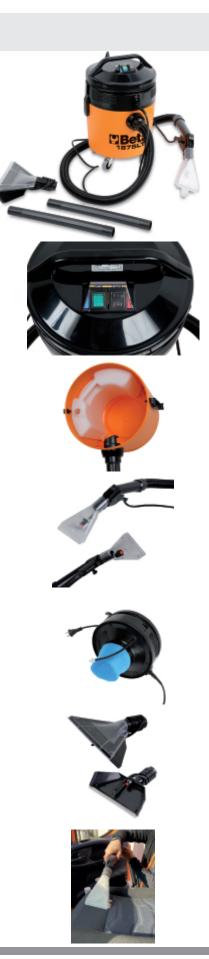

### 1875LT

## Injection/extraction carpet/upholstery cleaner

CE

Ideal for deeply cleaning textile surfaces.

It dispenses pressure sprayed detergent and sucks it up with dirt, leaving surfaces almost dry.

### Supplied accessories:

- 1 hose complete with ergonomic handle
- 1 dispenser unit
- 2 hard extensions
- 1 small spray extraction nozzle
- 1 big spray extraction nozzle
- 6 power cord locknuts

#### Technical data:

- Voltage: 230/240 VFrequency: 50/60 HzMax. power: 1100 W
- Airflow rate: 58 l/sec.
- Max. drum capacity: 20 I
- Max. detergent tank capacity: 3 I
  Max. nump prossure: 7 bar
- Max. pump pressure: 7 bar
- Max. suction pressure: 21 kPa
- Pump power: 48 W