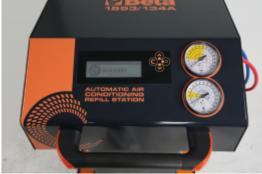

## 1893/134A

## Automatic charging station for R134a gas air conditioners

## CE

Fully automatic model, complete with car/lorry database with gas quantities, compressor oil quantities and types, self-diagnosis software for routine maintenance jobs. Database can be updated via software. Machine can be operated in both manual mode (provided it is controlled by a

## FUNCTIONAL SPECIFICATIONS

Automatic operation Car/lorry database with gas quantities and compressor oil quantities and types Automatic gas recovery from pipe Compensation of recharged quantity of gas in pipes Automatic discharge of noncondensable gases Automatic reporting of defects and required maintenance jobs Gauges, ø 80 mm Digital vacuometer

TECHNICAL SPECIFICATIONS Gas tank: 15 kg Vacuum pump: 75 l/min Electronic balance: 50 kg Electronic card with backlit display Recovery rate: 500 rpm Power supply: 220 V

gas tracer included R134A (250ml)