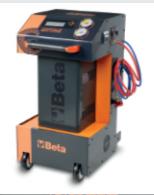

## 1893/134A

## Automatic charging station for R134a gas air conditioners

## CE

Fully automatic model, complete with car/lorry database with gas quantities, compressor oil quantities and types, self-diagnosis software for routine maintenance jobs. Database can be updated via software. Machine can be operated in both manual mode (provided it is controlled by a

## FUNCTIONAL SPECIFICATIONS

Automatic operation Car/lorry database with gas quantities and compressor oil quantities and types Automatic gas recovery from pipe Compensation of recharged quantity of gas in pipes Automatic discharge of noncondensable gases Automatic reporting of defects and required maintenance jobs Gauges, ø 80 mm Digital vacuometer

TECHNICAL SPECIFICATIONS Gas tank: 15 kg Vacuum pump: 75 l/min Electronic balance: 50 kg Electronic card with backlit display Recovery rate: 500 rpm Power supply: 220 V

gas tracer included R134A (250ml)