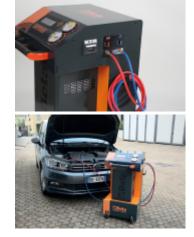

## 1893/134A

## Automatic charging station for R134a gas air conditioners

## CE

Fully automatic model, complete with car/lorry database with gas quantities, compressor oil quantities and types, self-diagnosis software for routine maintenance jobs. Database can be updated via software. Machine can be operated in both manual mode (provided it is controlled by a

human operator step by step)

and in fully automatic mode (without requiring a human operator).

## FUNCTIONAL SPECIFICATIONS

Automatic operation Car/lorry database with gas quantities and compressor oil quantities and types Automatic gas recovery from pipe Compensation of recharged quantity of gas in pipes Automatic discharge of noncondensable gases Automatic reporting of defects and required maintenance jobs Gauges, ø 80 mm Digital vacuometer

TECHNICAL SPECIFICATIONS Gas tank: 15 kg Vacuum pump: 75 l/min Electronic balance: 50 kg Electronic card with backlit display Recovery rate: 500 rpm Power supply: 220 V

gas tracer included R134A (250ml)