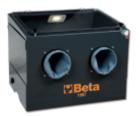

## Professional bench sander

CE

Particularly recommended for surface finishing jobs on several materials (metal, plastic, glass, ceramic, wood etc.). The cabin is made from properly reinforced sheet steel which results in unparalleled sturdiness and firmness.

The cabin is equipped with the following:

- loading door with magnet closure
- perforated sheet metal top
- standard connection for vacuum cleaners, ø 36 mm
- protective polycarbonate viewing window, 6 mm
- LED lamp
- pneumatic circuit (compressed air inlet)
- sanding gun with trigger operation

## TECHNICAL DATA

Useful dimensions of cabin: 600x520x320 mm Overall dimensions: 660x530x500 mm

Weight: 38 kg

Worktop: perforated sheet metal

Lighting: LED

Air consumption: 340 l/min at 7 atm Power supply: 220 V - 50 Hz