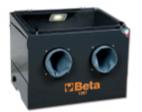

## Professional bench sander

CE

Particularly recommended for surface finishing jobs on several materials (metal, plastic, glass, ceramic, wood etc.). The cabin is made from properly reinforced sheet steel which results in unparalleled sturdiness and firmness.

The cabin is equipped with the following:

- loading door with magnet closure
- perforated sheet metal top
- standard connection for vacuum cleaners, ø 36 mm
- protective polycarbonate viewing window, 6 mm
- LED lamp
- pneumatic circuit (compressed air inlet)
- sanding gun with trigger operation

## TECHNICAL DATA

Useful dimensions of cabin: 600x520x320 mm Overall dimensions: 660x530x500 mm

Weight: 38 kg

Worktop: perforated sheet metal

Lighting: LED

Air consumption: 340 l/min at 7 atm Power supply: 220 V - 50 Hz