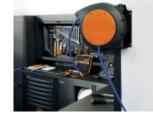

## Automatic hose reel, shockproof plastic body, for air or water

## CE

Features:

- Max. operating pressure: 15 bar
   Braided polyurethane hose
   Polypropylene frame

- Device for automatically fixing hose at required length
  Rack mechanism can be disabled to keep hose pulled
  Operating temperature range: -5 °C / +50 °C
  Supplied with a 180° swivel bracket and an additional quick connection bracket