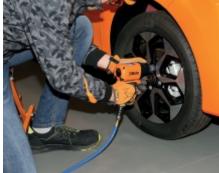

## Automatic hose reel, shockproof plastic body, for air or water

## CE

Features:

- Max. operating pressure: 15 bar
   Braided polyurethane hose
   Polypropylene frame

- Device for automatically fixing hose at required length
  Rack mechanism can be disabled to keep hose pulled
  Operating temperature range: -5 °C / +50 °C
  Supplied with a 180° swivel bracket and an additional quick connection bracket