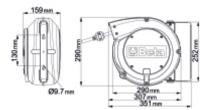

|          | art.       | D1xD<br>mm | L<br>m | Ø GAS<br>BSP | Scocca |            |
|----------|------------|------------|--------|--------------|--------|------------|
| 01900080 | 1900S 8X10 | 8x12       | 10     | 1/4"         | A      | ili 3,9 kg |