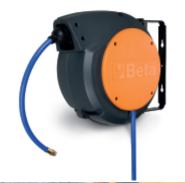

## Automatic hose reel, shockproof plastic body, for air or water

## CE

Features:

- Max. operating pressure: 15 bar
   Braided polyurethane hose
   Polypropylene frame

- Device for automatically fixing hose at required length
  Rack mechanism can be disabled to keep hose pulled
  Operating temperature range: -5 °C / +50 °C
  Supplied with a 180° swivel bracket and an additional quick connection bracket