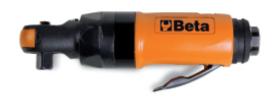

## Reversible air impact ratchet

- "Double rocking dog" impulse device
   Easy tightening: The impact mechanism system eliminates wrist twisting at end of screwing and shortens operating time
  • Compact and powerful: maximum torque is significantly higher than maximum
- torque as achieved with a conventional ratchet
- Ergonomic rubber handle

High torque without affecting wrist