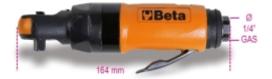

## 68 Nm

| Free speed             | 700 rpm            |
|------------------------|--------------------|
| Maximum torque         | 68 Nm              |
| Bolt capacity          | CI 8.8 M10 € 16 mm |
| Bolt capacity          | Cl 12.9 M8●13 mm   |
| Air inlet              | 1/4" GAS           |
| Working pressure       | 6.2 bar            |
| Internal hose size (Ø) | 10 mm              |
| Mean air consumption   | 88 I/min           |
| Weight                 | 0.6 kg             |

|           | art.   | •   | ₫<br>kg |
|-----------|--------|-----|---------|
| 019220006 | 1922P1 | 1/4 | 0,6     |