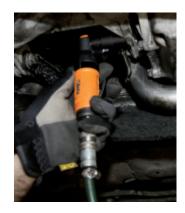

## Reversible air impact ratchet

- "Double rocking dog" impulse device
   Easy tightening: The impact mechanism system eliminates wrist twisting at end of screwing and shortens operating time
  • Compact and powerful: maximum torque is significantly higher than maximum
- torque as achieved with a conventional ratchet
- Ergonomic rubber handle

High torque without affecting wrist