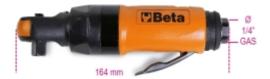

## 68 Nm

| Free speed             | 700 rpm            |
|------------------------|--------------------|
| Maximum torque         | 68 Nm              |
| Bolt capacity          | CI 8.8 M10 € 16 mm |
| Bolt capacity          | Cl 12.9 M8●13 mm   |
| Air inlet              | 1/4" GAS           |
| Working pressure       | 6.2 bar            |
| Internal hose size (Ø) | 10 mm              |
| Mean air consumption   | 88 I/min           |
| Weight                 | 0.6 kg             |

|           | art.   | "   | <b>å</b><br>kg |
|-----------|--------|-----|----------------|
| 019220010 | 1922P2 | 3/8 | 0,6            |