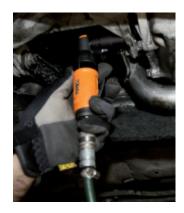

## Reversible air impact ratchet

- "Double rocking dog" impulse device
   Easy tightening: The impact mechanism system eliminates wrist twisting at end of screwing and shortens operating time
  • Compact and powerful: maximum torque is significantly higher than maximum
- torque as achieved with a conventional ratchet
- Ergonomic rubber handle

High torque without affecting wrist