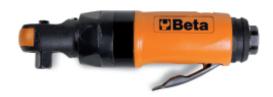

## 1922P2

## Reversible air impact ratchet

- "Double rocking dog" impulse device
   Easy tightening: The impact mechanism system eliminates wrist twisting at end of screwing and shortens operating time
  • Compact and powerful: maximum torque is significantly higher than maximum
- torque as achieved with a conventional ratchet
- Ergonomic rubber handle