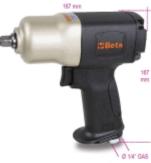

## 1924CD

## reversible impact wrench, made from composite material

## 3/8" CE

- Double hammer impulse deviceLightweight and well-balanced for enhanced ease of use
- High torqueReversible lever
- Three power adjustable screwing positionsExhaust through handle
- Silenced

## Not available in the USA

| Free speed             | 10,000 rpm        |
|------------------------|-------------------|
| Max. torque            | 410 Nm            |
| Bolt capacity          | CI 8.8 M16 24 mm  |
| Bolt capacity          | CI 12.9 M14 21 mm |
| Air inlet              | 1/4" GAS          |
| Working pressure       | 6,2 bar           |
| Internal hose size (Ø) | 8 mm              |
| Mean air consumption   | 79 l/min          |
| Weight                 | 1,3 kg            |