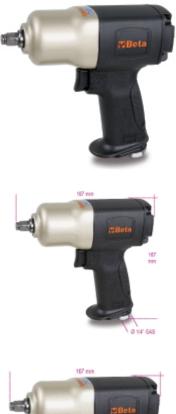

## 1924CD

## reversible impact wrench, made from composite material

## 3/8" CE

- Double hammer impulse deviceLightweight and well-balanced for enhanced ease of use
- High torqueReversible lever
- Three power adjustable screwing positionsExhaust through handle
- Silenced

## Not available in the USA

| Free speed             | 10,000 rpm        |
|------------------------|-------------------|
| Max. torque            | 410 Nm            |
| Bolt capacity          | CI 8.8 M16 24 mm  |
| Bolt capacity          | CI 12.9 M14 21 mm |
| Air inlet              | 1/4" GAS          |
| Working pressure       | 6,2 bar           |
| Internal hose size (Ø) | 8 mm              |
| Mean air consumption   | 79 l/min          |
| Weight                 | 1,3 kg            |