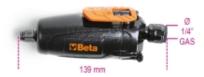

#### 108 Nm

| Free speed             | 12,000 rpm           |
|------------------------|----------------------|
| Maximum torque         | 108 Nm               |
| Bolt capacity          | CI 8.8 M12 ■18 mm    |
| Bolt capacity          | CI 12.9 M10 	■ 16 mm |
| Air inlet              | 1/4" GAS             |
| Working pressure       | 6.2 bar              |
| Internal hose size (Ø) | 10 mm                |
| Mean air consumption   | 59 I/min             |
| Weight                 | 0.5 kg               |