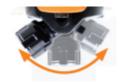

#### CE

- "Double rocking dog" impulse device
   Ergonomic and compact, for enhanced ease of use in small, hardly accessible
- Extremely lightweight and handy

- Reversible tilting butterfly lever
  Three power adjustable positions
  Remarkable weight/power ratio; it allows torques of up to 108 Nm to be reached

### Compact and powerful