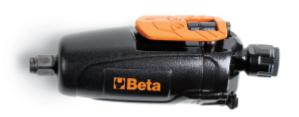

#### CE

- "Double rocking dog" impulse device
   Ergonomic and compact, for enhanced ease of use in small, hardly accessible
- Extremely lightweight and handy

- Reversible tilting butterfly lever
  Three power adjustable positions
  Remarkable weight/power ratio; it allows torques of up to 108 Nm to be reached