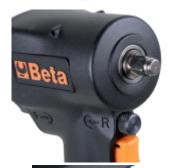

## Features:

- Single hammer impulse device
- Super compact and powerful
- One-hand reverse button
- Three power adjustable screwing positionsExhaust through handle
- Balancing hook