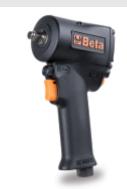

## Compact reversible impact wrench

CE

The Beta 1924XM impact wrench delivers high performance in super compact dimensions. In addition, you can choose from 3 different power screwing positions, for optimal adjustment as needed.

## Features:

- Single hammer impulse device
- Super compact and powerful
- One-hand reverse button
- Three power adjustable screwing positionsExhaust through handle
- Balancing hook