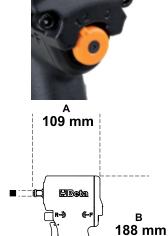

## Technical data:

| Free speed             | 9,000 rpm/min        |
|------------------------|----------------------|
| Max. torque            | 515 Nm               |
| Bolt capacity          | CI 8.8 M16 	24 mm    |
| Bolt capacity          | CI 12.9 M14 	■ 21 mm |
| Air inlet              | 1/4" GAS             |
| Operating pressure     | 6.2 bar              |
| Internal hose size (Ø) | 10 mm                |
| Mean air consumption   | 122 l/min            |
| Weight                 | 1.3 kg               |