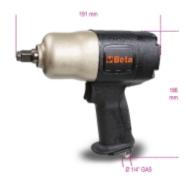

## 1927CD

# reversible impact wrench, made from composite material

- Double hammer impulse device
- Lightweight and well-balanced for enhanced ease of use
- High torqueReversible lever
- Three power adjustable screwing positionsExhaust through handle
- Silenced

## ₫ 2,3 kg

### Not available in the USA

| Free speed             | 7,000 rpm          |
|------------------------|--------------------|
| Max. torque            | 1.020 Nm           |
| Bolt capacity          | CI 8.8 M22-34 mm   |
| Bolt capacity          | CI 12.9 M18 ■27 mm |
| Air inlet              | 1/4" GAS           |
| Working pressure       | 6,2 bar            |
| Internal hose size (Ø) | 10 mm              |
| Mean air consumption   | 130 I/min          |
| Weight                 | 1,9 kg             |