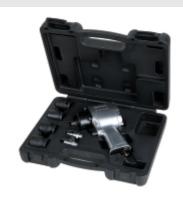

## Assortment of one compact reversible wrench and four impact sockets, in plastic case

- Double hammer impulse device
- Amazingly compact and powerful
- Reversible lever
- Three power adjustable screwing/unscrewing positions
- Exhaust through handleImpact sockets: 17, 19, 22, 24 mm
- Two couplings

■ 300x250x80 mm

| <u>[11]</u> | art.       |                                     |     | nii<br>kg |
|-------------|------------|-------------------------------------|-----|-----------|
| 019270128   | 1927MDA/K4 | 1927 MDA/K4-1927 + 4 impact sockets | 1/2 | 2,2       |