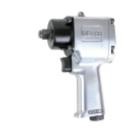

## 1927MDA/K4

## Compact and powerful

## 680 Nm

| Free speed             | 11,000 rpm          |
|------------------------|---------------------|
| Max. torque            | 680 Nm              |
| Bolt capacity          | CI 8.8 M22 	■ 34 mm |
| Bolt capacity          | CI 12.9 M18 ■27 mm  |
| Air inlet              | 1/4" GAS            |
| Operating pressure     | 6.2 bars            |
| Internal hose size (Ø) | 10 mm               |
| Mean air consumption   | 160 l/mir           |
| Impact wrench weight   | 1.56 kg             |
| Kit weight             | 3.1 kg              |
|                        |                     |