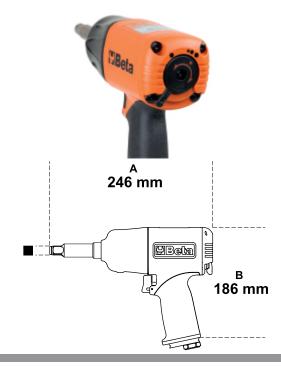

# **C** € 1/2"

- Double hammer impulse device
- 2" long anvil
- Lightweight and well-balanced for enhanced ease of use
  Reversible lever
- Three power adjustable screwing positions
- Exhaust through handleVibration-damping handle

#### 1750 Nm

| Free speed             | 7,500 rpm/min        |
|------------------------|----------------------|
| Max. torque            | 1.750 Nm             |
| Bolt capacity          | CI 8.8 M24 	■ 36 mm  |
| Bolt capacity          | CI 12.9 M20 	■ 30 mm |
| Air inlet              | 1/4" GAS             |
| Operating pressure     | 6.2 bar              |
| Internal hose size (Ø) | 10 mm                |
| Mean air consumption   | 290 I/min            |
| Weight                 | 2.2 kg               |
|                        |                      |