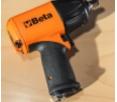

## 1927P/K3

Reversible impact wrench, made from composite material, supplied with 3 impact sockets

## CE 12

Features:

- Double hammer impulse device
- Lightweight and well-balanced for enhanced ease of use
  Reversible lever
- Three power adjustable screwing positions
- Exhaust through handleVibration-damping handle