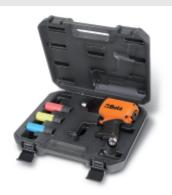

## 1927P/K3

Reversible impact wrench, made from composite material, supplied with 3 impact sockets

## CE 12

Features:

- Double hammer impulse device
- Lightweight and well-balanced for enhanced ease of use
  Reversible lever
- Three power adjustable screwing positions
- Exhaust through handleVibration-damping handle