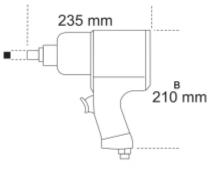

## 1927P/K3

Reversible impact wrench, made from composite material, supplied with 3 impact sockets

## 🕯 3,5 kg

## 🚍 350x305x86 mm

| Free speed<br>Max. torque<br>Bolt capacity<br>Bolt capacity<br>Air inlet<br>Operating pressure<br>Internal hose size (Ø) |          | 7,500 rpm<br>1.750 Nm<br>CI 8.8 M24⊕36 mm<br>CI 12.9 M20⊕30 mm<br>1/4" GAS<br>6.2 bar<br>10 mm |                |
|--------------------------------------------------------------------------------------------------------------------------|----------|------------------------------------------------------------------------------------------------|----------------|
| Mean air consumption<br>Weight                                                                                           |          | 290 l/min<br><b>2.9 kg</b>                                                                     |                |
|                                                                                                                          | art.     | 11                                                                                             | <b>ů</b><br>kg |
| 019270118                                                                                                                | 1927P/K3 | 1/2                                                                                            | 4              |