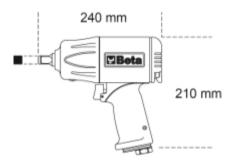

| Free speed             | 5,000 rpm           |
|------------------------|---------------------|
| Max. torque            | 2,100 Nm            |
| Bolt capacity          | CI 8.8 M30          |
| Bolt capacity          | CI 12.9 M27 	◆41 mm |
| Air inlet              | 3/8" GAS            |
| Operating pressure     | 6.2 bar             |
| Internal hose size (Ø) | 10 mm               |
| Mean air consumption   | 221 I/min           |
| Weight                 | 3.7 kg              |