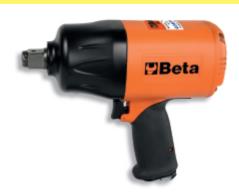

## Reversible impact wrench, made from composite material

## Features:

- Double hammer impulse device
- Lightweight and well-balanced for enhanced ease of use
  Reversible lever
- Three power adjustable screwing positions
  Exhaust through handle
  Vibration-damping handle