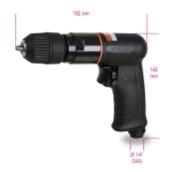

## reversible drill, made from composite material

C€

- Lightweight and handy
- Autochuck
- Reversible lever on both sides of machineExhaust through handle
- Silenced

| Free speed             | 1,800 rpm    |
|------------------------|--------------|
| Chuck capacity         | 1÷10 mm      |
| Power                  | 0,38 kW      |
| Spindle thread         | 3/8" - 24UNF |
| Air inlet              | 1/4" GAS     |
| Working pressure       | 6,2 bar      |
| Internal hose size (Ø) | 10 mm        |
| Mean air consumption   | 170 l/min    |
| Weight                 | 1 kg         |