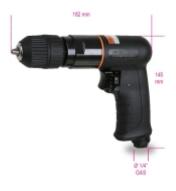

## reversible drill, made from composite material

C€

- Lightweight and handy
- Autochuck
- Reversible lever on both sides of machineExhaust through handle
- Silenced

| Free speed             | 1,800 rpm    |
|------------------------|--------------|
| Chuck capacity         | 1÷10 mm      |
| Power                  | 0,38 kW      |
| Spindle thread         | 3/8" - 24UNF |
| Air inlet              | 1/4" GAS     |
| Working pressure       | 6,2 bar      |
| Internal hose size (Ø) | 10 mm        |
| Mean air consumption   | 170 l/min    |
| Weight                 | 1 kg         |