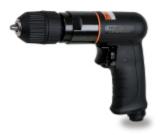

## 1931CD10

## reversible drill, made from composite material

C€

- Lightweight and handy
- Autochuck
- Reversible lever on both sides of machineExhaust through handle
- Silenced

| Free speed             | 1,800 rpm    |
|------------------------|--------------|
| Chuck capacity         | 1÷10 mm      |
| Power                  | 0,38 kW      |
| Spindle thread         | 3/8" - 24UNF |
| Air inlet              | 1/4" GAS     |
| Working pressure       | 6,2 bar      |
| Internal hose size (Ø) | 10 mm        |
| Mean air consumption   | 170 l/min    |
| Weight                 | 1 kg         |

|           | art.     |                                 | nii<br>kg |
|-----------|----------|---------------------------------|-----------|
| 019310010 | 1931CD10 | 1931 CD10-10mm reversible drill | 1,0       |