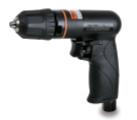

## 1931CD6

## reversible drill, made from composite material

C€

- Extremely compact, designed for working in small areas
- Autochuck
- Reversible lever
- Exhaust through handle
- Silenced

| Free speed             | 2,600 rpm    |
|------------------------|--------------|
| Chuck capacity         | 1÷6 mm       |
| Power                  | 0,23 kW      |
| Spindle thread         | 3/8" - 24UNF |
| Air inlet              | 1/4" GAS     |
| Working pressure       | 6,2 bar      |
| Internal hose size (Ø) | 8 mm         |
| Mean air consumption   | 130 I/min    |
| Weight                 | 0,6 kg       |