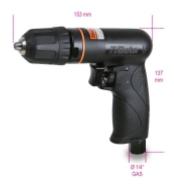

## 1931CD6

## reversible drill, made from composite material

C€

- Extremely compact, designed for working in small areas
- Autochuck
- Reversible lever
- Exhaust through handle
- Silenced

| Free speed             | 2,600 rpm    |
|------------------------|--------------|
| Chuck capacity         | 1÷6 mm       |
| Power                  | 0,23 kW      |
| Spindle thread         | 3/8" - 24UNF |
| Air inlet              | 1/4" GAS     |
| Working pressure       | 6,2 bar      |
| Internal hose size (Ø) | 8 mm         |
| Mean air consumption   | 130 I/min    |
| Weight                 | 0,6 kg       |