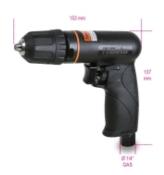

## 1931CD6

## reversible drill, made from composite material

C€

- Extremely compact, designed for working in small areas
- Autochuck
- Reversible lever
- Exhaust through handle
- Silenced

| Free speed             | 2,600 rpm    |
|------------------------|--------------|
| Chuck capacity         | 1÷6 mm       |
| Power                  | 0,23 kW      |
| Spindle thread         | 3/8" - 24UNF |
| Air inlet              | 1/4" GAS     |
| Working pressure       | 6,2 bar      |
| Internal hose size (Ø) | 8 mm         |
| Mean air consumption   | 130 I/min    |
| Weight                 | 0,6 kg       |