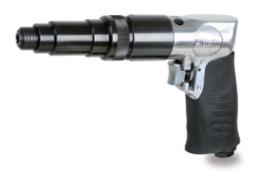

## 1935F

## reversible air screwdriver

## CE 🚯

- Designed for universal and heavy-duty jobs on such materials as wood, plastic,
- resin and metal
- The power of the motor means this tool must be used with self-threading and
- self-drilling screws
- Quick release chuck
- Reversible lever
- Exhaust through handle