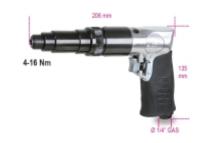

| Free speed             |       | 800 rpm                           |     |
|------------------------|-------|-----------------------------------|-----|
| Torque range           |       | 4-16 Nm                           |     |
| Screw capacity         |       | 6-9 M                             |     |
| Bit holder             |       | ● 1/4"                            |     |
| Air inlet              |       | 1/4" GAS                          |     |
| Working pressure       |       | 6,2 bar                           |     |
| Internal hose size (Ø) |       | 10 mm                             |     |
| Mean air consumption   |       | 150 l/min                         |     |
| Weight                 |       | 1,3 kg                            |     |
| 00070                  |       |                                   | i   |
| attante a              | art.  |                                   | kg  |
| 019350045              | 1935F | 1935 F-reversible air screwdriver | 1,3 |