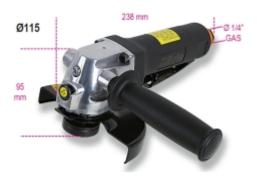

| Free speed             | 11,000 rpm |
|------------------------|------------|
| Grinding disc size     | 115 mm     |
| Power                  | 0,66 kW    |
| Spindle thread         | M14        |
| Air inlet              | 1/4" GAS   |
| Operating pressure     | 6,2 bar    |
| Internal hose size (Ø) | 10 mm      |
| Mean air consumption   | 390 I/min  |
| Weight                 | 1.77 kg    |