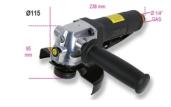

| Free speed             | 11,000 rpm |
|------------------------|------------|
| Grinding disc size     | 115 mm     |
| Power                  | 0,66 kW    |
| Spindle thread         | M14        |
| Air inlet              | 1/4" GAS   |
| Operating pressure     | 6,2 bar    |
| Internal hose size (Ø) | 10 mm      |
| Mean air consumption   | 390 I/min  |
| Weight                 | 1.77 kg    |