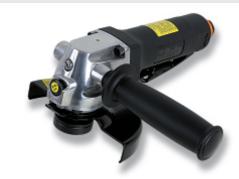

## Angle grinder

C€

- Extremely compact and handy
  Air governor for automatically controlling top speed
  Right-hand/left-hand auxiliary handle
  Spindle lock button

- Accessory for quickly changing discs
  Safety cap can be quickly adjusted in nine different positions through quick