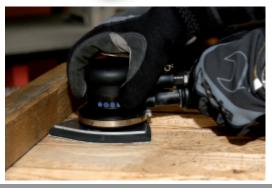

## Orbital palm sander, made from composite material, with suction system

CE

- Supplied with two sanding pads; rectangular (100x110 mm) and delta-shaped (125x95 mm)
- With Velcro-backed plate
- Extremely compact and easy to handle
- Orbit diameter: 5 mm
- · Continuous motor speed adjustment
- Nonslip, soft material handle
- Designed for connection to suction systems with swivel fittings
- Revolving exhaust

## Complete with suction system

| Free speed             | 10,000 rpm |
|------------------------|------------|
| Orbit diameter         | 5 mm       |
| Air inlet              | 1/4" GAS   |
| Operating pressure     | 6.2 bar    |
| Internal hose size (Ø) | 10 mm      |
| Mean air consumption   | 180 I/min  |
| Weight                 | 0.9 kg     |
| Peso                   | 0,9 kg     |