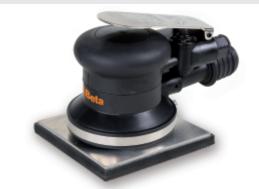

## 1937RT

## Orbital palm sander, made from composite material, with suction system

CE

- Supplied with two sanding pads; rectangular (100x110 mm) and delta-shaped (125x95 mm)
- With Velcro-backed plate
- Extremely compact and easy to handle
- Orbit diameter: 5 mm
- · Continuous motor speed adjustment
- Nonslip, soft material handle
- Designed for connection to suction systems with swivel fittings
- Revolving exhaust

## Supplied with two pads