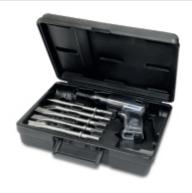

## Air hammer with 5 chisels and accessories

- For cutting sheet metal, bolts and bodies, removing welding slags, rivets, plaster and tiles
- · Assortment in a convenient ABS tool case, comprised of:
- 1 air hammer item 1940
- 1 flat chisel item 1940SN
- 1 demolition chisel item 1940ST
- 1 round-tipped chisel item 1940SD
- 1 bevel chisel item 1940SPS
- 1 sheet metal cutting chisel 1940SDT
- 1 nonreturn spring item 1940MT
- 1 bayonet retainer for hexagon chisels

## ≡ 320x240x90 mm

| Strokes per minute     | 3.500     |
|------------------------|-----------|
| Chisel inlet           | ○ 11 mm   |
| Piston size            | 19 mm     |
| Piston stroke          | 67 mm     |
| Air inlet              | 1/4" GAS  |
| Working pressure       | 6.2 bar   |
| Internal hose size (Ø) | 8 mm      |
| Mean air consumption   | 240 I/min |
| Weight                 | 3.3 kg    |