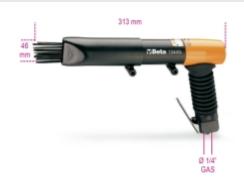

1944N

## **Needle scaler**

CE

- Suitable for removing rust, paint and welding slags from metal surfaces
- The independently moving steel needles allow access to any kind of fissure, which is necessary for removing mud, lime and concrete from building equipment
- Exhaust through handle
- Fitted with 19 needles (Ø 3 mm)
- Can be used with a 28-needle kit (Ø 2 mm)

| Strokes per minute     | 3800     |
|------------------------|----------|
| Stroke length          | 33 mm    |
| N°. of needles         | 19       |
| Needle size (Ø)        | 3 mm     |
| Air inlet              | 1/4" GAS |
| Working pressure       | 6.2 bar  |
| Internal hose size (Ø) | 8 mm     |
| Mean air consumption   | 85 I/min |
| Weight                 | 2.7 kg   |