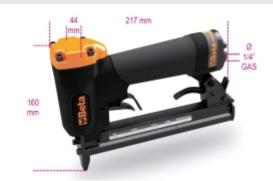

## CE

- Rubber coated handle
- Lightweight aluminium body
- Air exhaust can be rotated 360 degrees
- Safety device on trigger
- Fields of use: footwear industry, building and finishing furniture, frames, building doors and windows, fair installations, sewing bags
- $\bullet$  Uses staples type 80, section 0.95 x 0.65 mm (21-Gauge ), length 4 16 mm, width 12.8 mm

## Compact and lightweight

 Magazine capacity
 157 pcs

 Air inlet
 1/4" GAS

 Working pressure
 4,2 -7 bar

 Internal hose size (∅)
 8 mm

 Air consumption (7 bar)
 0.34 l/cycle

 Weight
 0.87 kg

 0.87 kg
 0.87 kg