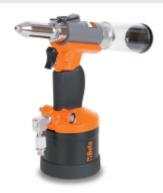

## **Automatic suction air riveter**

CE

## Features:

- For use with 2.4 3.2 4.0 4.8 mm long steel, stainless steel, aluminium and copper rivets
- Pointed cone-shaped spout
- Powerful and handy, handle made of composite material
- Complete with safety nail container and oil gun
- Keep suction valve fully open (part 58)