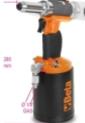

|                                                             | Traction power                                                  | r        | 16,900 N                                                 |    |  |
|-------------------------------------------------------------|-----------------------------------------------------------------|----------|----------------------------------------------------------|----|--|
| Stroke length<br><b>Maximum rivet capacity</b><br>Air inlet |                                                                 |          | 22.5 mm                                                  |    |  |
|                                                             |                                                                 | capacity | Stainless steel Ø 7.8 mm<br>1/4" GAS<br>6,2 bar<br>10 mm |    |  |
|                                                             |                                                                 |          |                                                          |    |  |
|                                                             | Operating pressure<br>Internal hose size (Ø)<br>Air consumption |          |                                                          |    |  |
|                                                             |                                                                 |          |                                                          |    |  |
|                                                             |                                                                 |          | 4.9 l/cycle                                              |    |  |
|                                                             | Weight                                                          |          | 1.8 kg                                                   |    |  |
|                                                             | -                                                               |          | -                                                        |    |  |
|                                                             |                                                                 |          |                                                          | i  |  |
|                                                             |                                                                 | art.     |                                                          | kg |  |