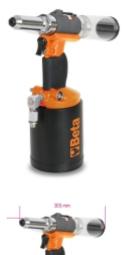

## Automatic suction air riveter

## CE

- for use with 4.8 5.6 6.4 7.8 mm long steel, stainless steel, aluminium and
- copper rivets
- pointed cone-shaped spout
  powerful and handy, handle made of composite material
- complete with safety nail container and oil gun
- keep suction valve fully open (part 58)

|                                                             | Traction power                                                  | r        | 16,900 N                                                 |    |  |
|-------------------------------------------------------------|-----------------------------------------------------------------|----------|----------------------------------------------------------|----|--|
| Stroke length<br><b>Maximum rivet capacity</b><br>Air inlet |                                                                 |          | 22.5 mm                                                  |    |  |
|                                                             |                                                                 | capacity | Stainless steel Ø 7.8 mm<br>1/4" GAS<br>6,2 bar<br>10 mm |    |  |
|                                                             |                                                                 |          |                                                          |    |  |
|                                                             | Operating pressure<br>Internal hose size (Ø)<br>Air consumption |          |                                                          |    |  |
|                                                             |                                                                 |          |                                                          |    |  |
|                                                             |                                                                 |          | 4.9 l/cycle                                              |    |  |
|                                                             | Weight                                                          |          | 1.8 kg                                                   |    |  |
|                                                             | -                                                               |          | -                                                        |    |  |
|                                                             |                                                                 |          |                                                          | i  |  |
|                                                             |                                                                 | art.     |                                                          | kg |  |