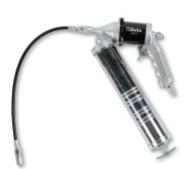

## Grease gun

CE

Die-cast aluminium head

Ergonomic grip for ease of access to tough greasing points

Corrosion-resistant brass valve

Takes 400 g cartridges or bulk grease up to 500 cc

Tube size: 54 (interior) x 260 mm Air inlet: 1/4" GAS

Operating pressure: 4÷10 bar

Weight: 1.9 kg

Die-cast aluminium head

Ergonomic grip for ease of access to tough greasing points

Corrosion-resistant brass valve

Takes 400 g cartridges or bulk grease up to 500 cc

Tube size: 54 (interior) x 260 mm

Air inlet: 1/4" GAS

Operating pressure: 4÷10 bar

Weight: 1.9 kg

Tube size: 54 (interior) x 260 mm Air inlet: 1/4" GAS

Operating pressure: 4÷10 bar

Weight: 1.9 kg

| (III)     | art.  |
|-----------|-------|
| 019470051 | 1947G |