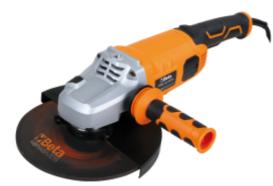

## Angle grinder for discs Ø 230 mm

CE

Ideal for complex shearing, grinding and filing jobs

Powerful motor (2400 W)

Nonslip ergonomic handle for increased comfort and safety

## Main features

- Protection against accidental activation
- Soft-start function for a smooth start and limiting large initial inrush of current on start-up
- · Additional anti-vibration handle that can be mounted on both sides
- · Screw disc cover
- · Spindle lock device for quick disc changes
- · Lock-on/off slide switch
- Air vents protected against dust infiltration and providing optimal cooling performance
- Service wrench included

## Technical data

Absorbed power: 2400 WVoltage: 220-240 V / 50 Hz

- Disc diameter (not included): 230 mm
- Free speed: 6,500 rpm
  Tool spindle thread: M14
  Tangle-free cable: 4 m
- Weight: 5.8 kg

| _ |           |                 |
|---|-----------|-----------------|
|   |           |                 |
|   |           | art.            |
|   | 019560230 | 1956 230-2400W  |
|   | 019300230 | 1900 200-240000 |