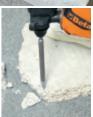

# SDS-PLUS hammer drill, 800W

C€

Professional, lightweight and powerful (800W); ideal for drilling, hammering and chiselling in masonry, concrete, tiles, wood and metal.

Ergonomic, compact design, for working in small/confined spaces.

3 operating modes + Vario-Lock function:

- Drill function
- · Hammer function
- · Chisel function
- Vario-lock function can be locked in 36 chiselling positions, to obtain an optimal work angle
- Max. drilling diameter in wood: 30 mm
- · Max. drilling diameter in metal: 13 mm
- Max. drilling diameter in concrete: 26 mm