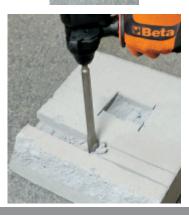

3 operating modes + Vario-Lock function:

- Drill function
- · Hammer function
- · Chisel function
- Vario-lock function can be locked in 36 chiselling positions, to obtain an optimal work angle
- Max. drilling diameter in wood: 30 mm
- · Max. drilling diameter in metal: 13 mm
- Max. drilling diameter in concrete: 26 mm

#### Features:

- Reversible
- Safety clutch
- Stroke power: 3.2 J
- No-load speed: 0-1350 rpm
- Number of strokes: 0-5700 strokes/min
- Tangle-free power supply cord length: 4 m