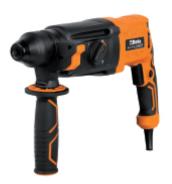

# SDS-PLUS hammer drill, 800W

C€

Professional, lightweight and powerful (800W); ideal for drilling, hammering and chiselling in masonry, concrete, tiles, wood and metal.

Ergonomic, compact design, for working in small/confined spaces.

3 operating modes + Vario-Lock function:

- Drill function
- · Hammer function
- · Chisel function
- Vario-lock function can be locked in 36 chiselling positions, to obtain an optimal work angle
- Max. drilling diameter in wood: 30 mm
- · Max. drilling diameter in metal: 13 mm
- Max. drilling diameter in concrete: 26 mm

#### Features:

- Reversible
- Safety clutch
- Stroke power: 3.2 J
- No-load speed: 0-1350 rpm
- Number of strokes: 0-5700 strokes/min
- Tangle-free power supply cord length: 4 m