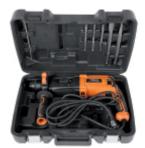

# Supplied accessories:

- 13-mm chuck with SDS-PLUS adapter
- Additional side handle that can be rotated 360°
- · Depth rod
- 3 masonry drill bits, Ø 8-10-12 mm, length 150 mm
- 1 flat chisel, 14x250 mm
- 1 point chisel, 14x250 mm