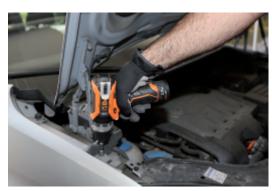

than 176 mm in length; ultralightweight, no more than 1.1 kg, with battery, and perfectly balanced.

## Features:

- Double mechanical speed with steel gears and 18-position clutch
- Torque up to 34 Nm and 1500 rpm (350 rpm in 1st gear); drills diameters up to 10 mm in steel and 20 mm in wood
- 2Ah batteries and charge indicator on drill body
- Triple battery self-protection (heat, overload and monitoring of charge differences if any between cells) for increased safety and durable high performance
- Ergonomic nonslip handle
- Front LED
- 10-mm autochuck
- Belt clip (right/left side)
- Selector switch, screwing-unscrewing-locking modes (for transportation)
- Supplied in a hard case with 2 lithium ion batteries (2 Åh) and quick charger (45 min)

**1**,1 kg

Ideal for jobs in small areas