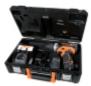

## Features:

- Double mechanical speed with steel gears and 18-position clutch
- Torque up to 34 Nm and 1500 rpm (350 rpm in 1st gear); drills diameters up to 10 mm in steel and 20 mm in wood
- 2Ah batteries and charge indicator on drill body
- Triple battery self-protection (heat, overload and monitoring of charge differences if any between cells) for increased safety and durable high performance
- Ergonomic nonslip handle
- Front LED
- 10-mm autochuck
- Belt clip (right/left side)
- Selector switch, screwing-unscrewing-locking modes (for transportation)
- Supplied in a hard case with 2 lithium ion batteries (2 Åh) and quick charger (45 min)