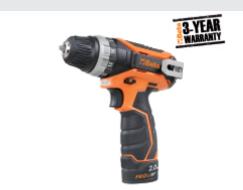

## Ultracompact drill, 12V (Available only in EMEA regions)

CE

Ultracompact, no more than 176 mm in length; ultralightweight, no more than 1.1 kg, with battery, and perfectly balanced.

## Features:

- Double mechanical speed with steel gears and 18-position clutch
- Torque up to 34 Nm and 1500 rpm (350 rpm in 1st gear); drills diameters up to 10 mm in steel and 20 mm in wood
- 2Ah batteries and charge indicator on drill body
- Triple battery self-protection (heat, overload and monitoring of charge differences if any between cells) for increased safety and durable high performance
- Ergonomic nonslip handle
- Front LED
- 10-mm autochuck
- Belt clip (right/left side)
- Selector switch, screwing-unscrewing-locking modes (for transportation)
- Supplied in a hard case with 2 lithium ion batteries (2 Åh) and quick charger (45 min)