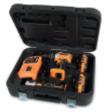

#### Features:

- 3 operating modes: drilling, screwing and impact drilling
- Compact: no more than 210 mm in length
- Ergonomic nonslip handle
- Selector switch, screwing-unscrewing-locking modes (for transportation)
- · Gear case made entirely from metal
- · Built-in LED light for working in poor visibility conditions
- Belt clip (right/left side)
- Additional side handle for high-torque operation
- Supplied in a hard case with 2 lithium ion batteries (4 Ah) and quick charger