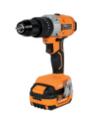

# Impact drill kit, 20V, BRUSHLESS

CE

Digital brushless motor for significantly improved performance: increased power, reduced energy consumption, extended motor service life, improved power supply from button.

#### Features:

- 3 operating modes: drilling, screwing and impact drilling
- Compact: no more than 210 mm in length
- Ergonomic nonslip handle
- Selector switch, screwing-unscrewing-locking modes (for transportation)
- · Gear case made entirely from metal
- · Built-in LED light for working in poor visibility conditions
- Belt clip (right/left side)
- Additional side handle for high-torque operation
- Supplied in a hard case with 2 lithium ion batteries (4 Ah) and quick charger

#### Technical features:

- Max. torque: 80 Nm
- Impacts per minute in 1st gear 0 6750 (BPM)
- Impacts per minute in 2nd gear 0 24000 (BPM)
- 20-position torque adjustment
- 13-mm metal auto-chuck
- Double mechanical speed with steel gears (0-450/1650 rpm)
- Max. drilling diameter in wood: 55 mm
- Max. drilling diameter in metal: 13 mm
- Max. drilling diameter in masonry: 13 mm