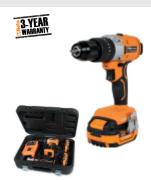

# Impact drill kit, 20V, BRUSHLESS

CE

Digital brushless motor for significantly improved performance: increased power, reduced energy consumption, extended motor service life, improved power supply from button.

#### Features:

- 3 operating modes: drilling, screwing and impact drilling
- Compact: no more than 210 mm in length
- Ergonomic nonslip handle
- Selector switch, screwing-unscrewing-locking modes (for transportation)
- · Gear case made entirely from metal
- · Built-in LED light for working in poor visibility conditions
- Belt clip (right/left side)
- Additional side handle for high-torque operation
- Supplied in a hard case with 2 lithium ion batteries (4 Ah) and quick charger

#### Technical features:

- Max. torque: 80 Nm
- Impacts per minute in 1st gear 0 6750 (BPM)
- Impacts per minute in 2nd gear 0 24000 (BPM)
- 20-position torque adjustment
- 13-mm metal auto-chuck
- Double mechanical speed with steel gears (0-450/1650 rpm)
- Max. drilling diameter in wood: 55 mm
- Max. drilling diameter in metal: 13 mm
- Max. drilling diameter in masonry: 13 mm