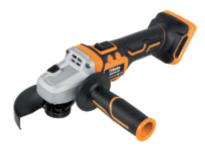

## 1986/20V-125BMC Angle grinder, 20V BRUSHLESS, (machine body)

## CE

Digital BRUSHLESS motor for increased power, reduced energy consumption, extended motor service life, improved power supply from button.

Main features:

- Protection against accidental restart
- · Additional handle, can be placed on both sides
- Tool-less disc cover (quick release)
- Spindle lock device for quick disc changes
- Lock on/off slide switch
- · Air vents protected against dust infiltration and providing optimal cooling
- Supplied in a hard case, without batteries and charger

## Technical data:

- Disc diameter (not included): 125/115 mm
- Free speed: 8.000 rpm
- Tool spindle thread: M14
- Tangle-free cable length: 4 m

🕯 3,8 kg

🚍 490x370x125 mm

|           | art. |
|-----------|------|
| 019860025 |      |