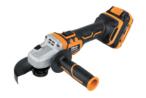

## Angle grinder kit, 20V, BRUSHLESS

CE

Digital BRUSHLESS motor for increased power, reduced energy consumption, extended motor service life, improved power supply from button.

## Main features:

- Protection against accidental restart
- · Additional handle, can be placed on both sides
- Tool-less disc cover (quick release)
- Spindle lock device for quick disc changes
- · Lock on/off slide switch
- · Air vents protected against dust infiltration and providing optimal cooling
- Supplied in a hard case with 2 4 Ah lithium ion batteries and a quick charger

## Technical data:

- Disc diameter (not included): 125/115 mm
- Free speed: 8.000 rpm • Tool spindle thread: M14
- Tangle-free cable length: 4 m