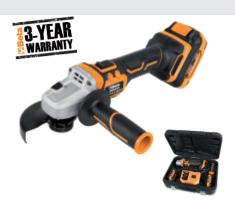

## Angle grinder kit, 20V, BRUSHLESS

CE

Digital BRUSHLESS motor for increased power, reduced energy consumption, extended motor service life, improved power supply from button.

## Main features:

- Protection against accidental restart
- · Additional handle, can be placed on both sides
- Tool-less disc cover (quick release)
- Spindle lock device for quick disc changes
- · Lock on/off slide switch
- · Air vents protected against dust infiltration and providing optimal cooling
- Supplied in a hard case with 2 4 Ah lithium ion batteries and a quick charger

## Technical data:

- Disc diameter (not included): 125/115 mm
- Free speed: 8.000 rpm • Tool spindle thread: M14
- Tangle-free cable length: 4 m