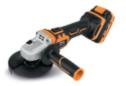

## Angle grinder kit, 20V, BRUSHLESS

CE

Digital BRUSHLESS motor for increased power, reduced energy consumption, extended motor service life, improved power supply from button.

## Main features:

- Protection against accidental restart
- · Additional handle, can be placed on both sides
- Tool-less disc cover (quick release)
- Spindle lock device for quick disc changes
- · Lock on/off slide switch
- · Air vents protected against dust infiltration and providing optimal cooling
- Supplied in a hard case with 2 4 Ah lithium ion batteries and a quick charger

## Technical data:

- Disc diameter (not included): 125/115 mm
- Free speed: 8.000 rpm • Tool spindle thread: M14
- Tangle-free cable length: 4 m