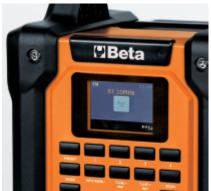

## Features:

- Sturdy radio with compact, modern, design, degree of protection IP54
- Powerful stereo sound provided by two powerful 16W side loudspeakers
- Built-in alarm function
- Complete with carrying handle and shockproof corner protection
- With AUX connection and protected USB connector for phone connection and charge
- Can be used with Beta's 20V batteries (optional) or power supply cord (included).
- FM radio frequency range: 87.5 108 MHz
  DAB radio frequency range: 174 240 MHz
- Number of FM and DAB stored stations: 30
- · Loudspeaker power: 16 W
- Rated voltage of battery (optional): 20 V
  Radio dimensions: 180 x 205 x 305 mm
  Radio weight (without battery): 3.2 kg