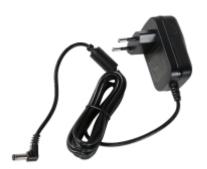

## Features:

- Sturdy radio with compact, modern, design, degree of protection IP54
- Powerful stereo sound provided by two powerful 16W side loudspeakers
- Built-in alarm function
- Complete with carrying handle and shockproof corner protection
- With AUX connection and protected USB connector for phone connection and charge
- Can be used with Beta's 20V batteries (optional) or power supply cord (included).
- FM radio frequency range: 87.5 108 MHz
  DAB radio frequency range: 174 240 MHz
- Number of FM and DAB stored stations: 30
- · Loudspeaker power: 16 W
- Rated voltage of battery (optional): 20 V
  Radio dimensions: 180 x 205 x 305 mm
  Radio weight (without battery): 3.2 kg