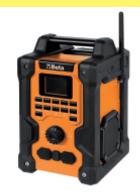

## 1989RCB

## Construction site radio, 20V

C€

Multifunctional audio entertainment: digital (DAB; BT) and conventional FM radio. Suitable for use at construction sites or for leisure.

## Features:

- Sturdy radio with compact, modern, design, degree of protection IP54
- Powerful stereo sound provided by two powerful 16W side loudspeakers
- Built-in alarm function
- Complete with carrying handle and shockproof corner protection
- With AUX connection and protected USB connector for phone connection and charge
- Can be used with Beta's 20V batteries (optional) or power supply cord (included).
- FM radio frequency range: 87.5 108 MHz
  DAB radio frequency range: 174 240 MHz
- Number of FM and DAB stored stations: 30
- · Loudspeaker power: 16 W
- Rated voltage of battery (optional): 20 V
  Radio dimensions: 180 x 205 x 305 mm
  Radio weight (without battery): 3.2 kg