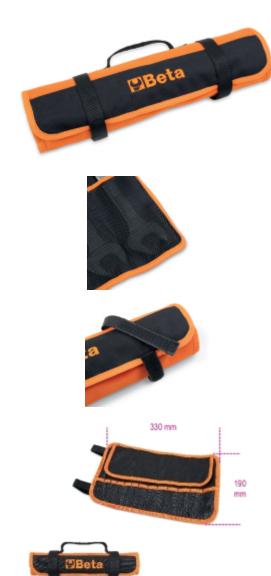

## Roll-up tool wallet made of durable polyester, empty

- With 13 convenient, differently sized tool compartments
  Central handle made of reinforced fabric makes it easy to carry
- With interior flap preventing tools from coming outReinforcement seams throughout wallet perimeter
- Double Velcro closure
- Dimensions when open: 330 x 190 mm