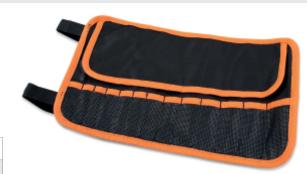

## Roll-up tool wallet made of durable polyester, empty

- With 13 convenient, differently sized tool compartments
  Central handle made of reinforced fabric makes it easy to carry
- With interior flap preventing tools from coming outReinforcement seams throughout wallet perimeter
- Double Velcro closure
- Dimensions when open: 330 x 190 mm