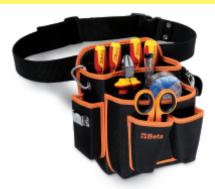

## 2005PA/ET

## Tool pouch with assortment of 8 tools for electrotechnical maintenance

## Features:

- Two large pockets with elastic tool bands
- Two front scissors pockets
- Two convenient side compartments with:
- left pocket with sturdy metal hook for measuring tapes
- double right pocket with bag with drawstring and zip closure
- Buckle with carabine hook for adhesive tape
- Adjustable belt (70 ÷ 120 cm)

Dimensions: 260x250x190 mm

≅ 260x250x190 mm

|           | art.      |  |
|-----------|-----------|--|
| 020050035 | 2005PA/ET |  |

- n. 1 **1082MQ 160**: diagonal cutting nippers 1000V 🕻 160 mm
- n. 1 **1128BMX**: electrician's scissors, straight blades
- n. 1
  1253: mains testing screwdriver ●
  n. 2
  1272MQF: PH1x80 PH2x100
  n. 2
  1274MQF: 3,5x100 4,5x100
- n. 1 **1639ESB**: PVC electrical tape BMESB1925NE