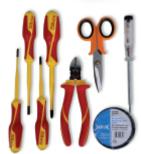

Dimensions: 260x250x190 mm

≅ 260x250x190 mm

|           | art.      |  |
|-----------|-----------|--|
| 020050035 | 2005PA/ET |  |

- n. 1 **1082MQ 160**: diagonal cutting nippers 1000V 🕻 160 mm
- n. 1 **1128BMX**: electrician's scissors, straight blades
- n. 1
  1253: mains testing screwdriver ●
  n. 2
  1272MQF: PH1x80 PH2x100
  n. 2
  1274MQF: 3,5x100 4,5x100
- n. 1 **1639ESB**: PVC electrical tape BMESB1925NE