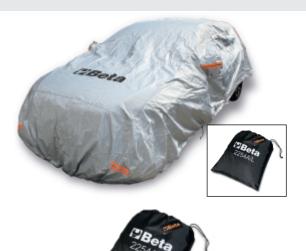

## Car covers, for outdoor use, water-repellent and UV-resistant.

These covers are ideal for protecting damaged vehicles while waiting to be repaired.

**Technical specifications** 

- Exterior finish with UV protection treatment
- Soft, nonscratch interior finish
- 6 adjustment strings for making cover fit close to car
- · 2 front door zips to allow access to vehicle without having to remove cover
- Mirror seats
- Reflecting
- 3 versions:
- Size M recommended for compact cars
- Size L recommended for saloon cars and station wagons
- Size XL recommended for SUVs

## Protects from UV rays

|           | art.     | LxPxH<br>mm     | ă.   |
|-----------|----------|-----------------|------|
| 022540002 | 2254A/M  | 4400x1450 x1300 | 2,67 |
| 022540000 | 2254A/L  | 5300x1450x1150  | 3,15 |
| 022540001 | 2254A/XL | 4700x1450x1580  | 2,72 |