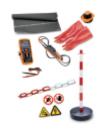

2400 RSC24/6-VEM

Mobile roller cab with 6 drawers and assortment of 81 repair and maintenance tools for hybrid and electric vehicles

| <u> </u>  | art. |
|-----------|------|
|           | u.u. |
| 024004016 | 2400 |

M49

M108

M161