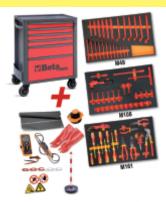

2400 RSC24/6-VEM

Mobile roller cab with 6 drawers and assortment of 81 repair and maintenance tools for hybrid and electric vehicles

| <u> </u>  | art. |
|-----------|------|
|           | u.u. |
| 024004016 | 2400 |

M49

M108

M161