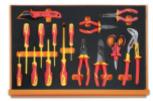

2400 RSC24/6-VEM

Mobile roller cab with 6 drawers and assortment of 81 repair and maintenance tools for hybrid and electric vehicles

| <u> </u>  | art. |
|-----------|------|
|           | u.u. |
| 024004016 | 2400 |

M49

M108

M161