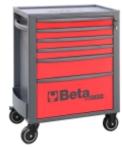

## Main features:

- 6 fully removable drawers (588x367 mm), with ball bearing slides:
- 4 drawers 70 mm high
- 1 drawer 140 mm high
- 1 drawer 280 mm high

## Features:

- · ABS reinforced worktop, solid and sturdy
- Multi-purpose top with anti-fall edges and 8 holes for accommodating screwdrivers
- 4 castors Ø 125 mm 2 fixed and 2 steering (one with brake)
- Front centralised safety lock
- Static load capacity: 800 kg