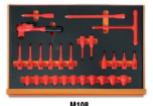

2400 RSC24/6-VEM

Mobile roller cab with 6 drawers and assortment of 81 repair and maintenance tools for hybrid and electric vehicles

| <u> </u>  | art. |
|-----------|------|
|           | u.u. |
| 024004016 | 2400 |

M49

M108

M161