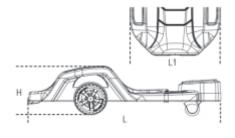

## Durable and ergonomic.

| Ш,        | art.    | C max<br>kg | H min<br>mm | H Max<br>mm | H1<br>mm | L<br>mm | L1<br>mm | å kg |
|-----------|---------|-------------|-------------|-------------|----------|---------|----------|------|
| 030030150 | 3003PRO | 200         | 170         | 230         | 230      | 1040    | 570      | 7,7  |

| H min mm | H Max mm | L mm | L1 mm |
|----------|----------|------|-------|
| 170      | 230      | 1040 | 570   |