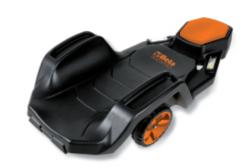

## 3003PRO

## Creeper made of shockproof plastic

## Complete with:

- Ergonomic head cushion
- Soft back protector
- $\bullet$  2 178 mm double bearing castors for trouble-free use on uneven surfaces and pipes/cables
- 1 castor
- Double height adjustment from the ground: 38 or 76 mm
- 2 portable LED lamps (250 lumens) with fixing magnets
- Load capacity: 200 kg
- Weight: 7.7 kg