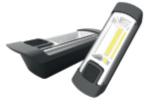

## Complete with:

- Ergonomic head cushion
- Soft back protector
- $\bullet$  2 178 mm double bearing castors for trouble-free use on uneven surfaces and pipes/cables
- 1 castor
- Double height adjustment from the ground: 38 or 76 mm
- 2 portable LED lamps (250 lumens) with fixing magnets
- Load capacity: 200 kg
- Weight: 7.7 kg

Double LED lamp with magnet.