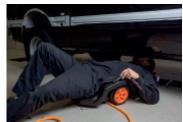

## Complete with:

- Ergonomic head cushion
- Soft back protector
- $\bullet$  2 178 mm double bearing castors for trouble-free use on uneven surfaces and pipes/cables
- 1 castor
- Double height adjustment from the ground: 38 or 76 mm
- 2 portable LED lamps (250 lumens) with fixing magnets
- Load capacity: 200 kg
- Weight: 7.7 kg

## Durable and ergonomic.

| Ш,        | art.    | C max<br>kg | H min<br>mm | H Max<br>mm | H1<br>mm | L<br>mm | L1<br>mm | å kg |
|-----------|---------|-------------|-------------|-------------|----------|---------|----------|------|
| 030030150 | 3003PRO | 200         | 170         | 230         | 230      | 1040    | 570      | 7,7  |