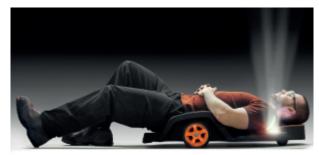

## Complete with:

- Ergonomic head cushion
- Soft back protector
- $\bullet$  2 178 mm double bearing castors for trouble-free use on uneven surfaces and pipes/cables
- 1 castor
- Double height adjustment from the ground: 38 or 76 mm
- 2 portable LED lamps (250 lumens) with fixing magnets
- Load capacity: 200 kg
- Weight: 7.7 kg

## Durable and ergonomic.

| Ш,        | art.    | C max<br>kg | H min<br>mm | H Max<br>mm | H1<br>mm | L<br>mm | L1<br>mm | å kg |
|-----------|---------|-------------|-------------|-------------|----------|---------|----------|------|
| 030030150 | 3003PRO | 200         | 170         | 230         | 230      | 1040    | 570      | 7,7  |