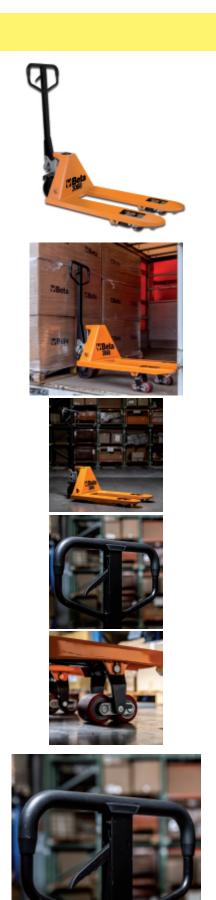

## CE

The manual pallet jack with short forks has been specially designed for easier loading and unloading operations in small spaces.

Features:

- 2 steering wheels, 200x50 mm, made of PU
- double front rollers, 80x70 mm, made of PU
- pallet access entry and exit rollers
- depth stop notch
- lowering speed control valve
- safety overload valve

## ݨ 61 kg

Technical data:

- maximum capacity: 2500 kg
- overall length: 1200 mm
- fork length: 800 mm
- fork width: 540 mm
- individual fork width: 160 mm
- lever height: 1230 mm
- max. lifting height: 115 mm