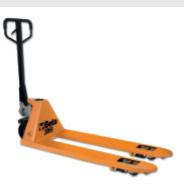

## Manual pallet jack

## CE

Professional manual pallet jack for handling differently sized pallets. The frame provides remarkable firmness and sturdiness, for intensive daily use.

Features:

- 2 steering wheels, 200x50 mm, made of PU
- double front rollers, 80x70 mm, made of PU
- pallet access entry and exit rollers
- depth stop notch
- lowering speed control valve
- safety overload valve
- 3-position operating lever

🕯 69,5 kg

Technical data:

- maximum capacity: 2500 kg
- overall length: 1550 mm
- fork length: 1150 mm
- fork width: 540 mm
- individual fork width: 160 mm
- lever height: 1230 mm
- max. lifting height: 115 mm
- pallet storage corridor: 800x1200 lengthwise: 1805 mm
- turning radius: 1347 mm