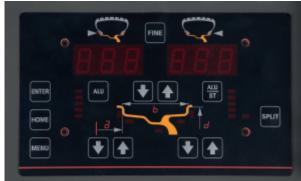

### Features:

- · Compact and easy to carry, for use in garages, trucks or track pits
- Can be mounted to a workbench or a wall
- Software includes all unbalance correction programmes, reading of positions with adhesive weights (ALUS), weights hidden behind spokes (SPLIT) and unbalance optimization
- Can be used with swivel support BETA 3070BE/S (optional)