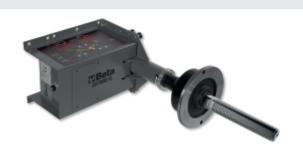

# Electronic hand-spin wheel balancer, portable

CE

Balancing system with hand-spin microprocessor (without motor), for balancing iron or alloy car and motorcycle wheels.

### Features:

- · Compact and easy to carry, for use in garages, trucks or track pits
- Can be mounted to a workbench or a wall
- Software includes all unbalance correction programmes, reading of positions with adhesive weights (ALUS), weights hidden behind spokes (SPLIT) and unbalance optimization
- Can be used with swivel support BETA 3070BE/S (optional)

# Accessories supplied with wheel balancer:

- · Flexible graduated ruler
- Ring nut with handwheel and 3 cones Ø 45  $\div$  110 mm

#### Technical data:

- Power supply: 115-230V AC o 12-24V DC
- Max. absorbed power: 0.15 kW
- Balancing speed: 100 rpm
- Measurement uncertainty: 1 g
- Rim width: 1.5" ÷ 20" (40 ÷ 510 mm)
- Max. weight wheel: 75 kg