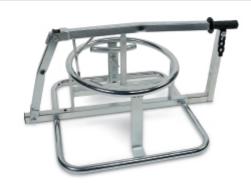

## Manual tyre lever for cross and enduro motorcycles

Allows easy and quick tyre removal in racing fields; based on sturdy, wide frame made of galvanized steel, it provides firmness during tyre removal. Can be installed on BETA 3071RS bracket, for increased convenience Features:

- Ergonomic rubber handle, for easy, safe lever hold
- With rubber retainer for locking rod during transportation
- Can be used to install cross and enduro tyres, 17" ÷ 21".