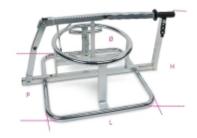

## ı

|           | art.  | L<br>mm | H<br>mm | P<br>mm | Ø<br>mm | å  |
|-----------|-------|---------|---------|---------|---------|----|
| 030710000 | 3071A | 570     | 400     | 850     | 440     | 12 |