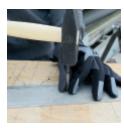

### Simple use

This set of 27 engraving letter punches allows suitable metal parts to be permanently marked with any letter by means of percussion.

# Letter punches

Kit of 27 punches (letters A to Z and &); ideal for manual punching and marking steel with resistance R up to 80 kg/mm².