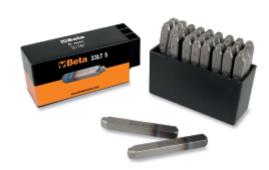

# Letter punches

Kit of 27 punches (letters A to Z and &); ideal for manual punching and marking steel with resistance R up to 80 kg/mm².

### Simple use

This set of 27 engraving letter punches allows suitable metal parts to be permanently marked with any letter by means of percussion.

### Organisation and convenience

The set is supplied in a convenient plastic case for easy storage and organisation.