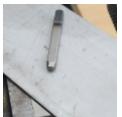

### **Detail and Customisation**

Each stamp is marked with: engraving character, character height in mm and inches, and BETA's logo.

| <u> </u>  | art.   | H<br>mm | L<br>mm | A<br>mm | i <b>li</b><br>g |
|-----------|--------|---------|---------|---------|------------------|
| 000330023 | 33LT 3 | 3       | 60      | 6,35    | 512              |
| 000330024 | 33LT 4 | 4       | 63      | 7,93    | 813              |
| 000330025 | 33LT 5 | 5       | 61      | 7,93    | 782              |
| 000330026 | 33LT 6 | 6       | 68      | 9,52    | 1282             |
| 000330028 | 33LT 8 | 8       | 70      | 12,7    | 2332             |