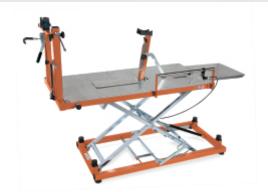

## E-Bike lift

- · Maximum carrying capacity: 40 kg
- Maximum height of central movement support: 135 cm
- Built-in wheel truing stand
- Innovative thru-axle locking system
- · Supplied with adapter sockets for most forks
- Supplied with fork connection adapter without thru-axle
- Fully foldable and transportable
- · Lift weight: 48kg

Beta's E-Bike lift has been designed for all the garages where large numbers of heavy bicycles are serviced.

This type of workbench allows the effort in lifting pedal-driven vehicles to be dramatically reduced.

The innovative locking system relies on the thru-axle of the bicycle to ensure firm fixing, while avoiding having an excessive number of adapters on the workbench.