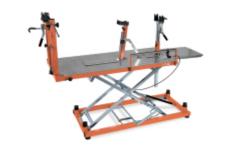

## E-Bike lift

- · Maximum carrying capacity: 40 kg
- Maximum height of central movement support: 135 cm
- Built-in wheel truing stand
- Innovative thru-axle locking system
- · Supplied with adapter sockets for most forks
- Supplied with fork connection adapter without thru-axle
- Fully foldable and transportable
- · Lift weight: 48kg

Beta's E-Bike lift has been designed for all the garages where large numbers of heavy bicycles are serviced.

This type of workbench allows the effort in lifting pedal-driven vehicles to be dramatically reduced.

The innovative locking system relies on the thru-axle of the bicycle to ensure firm fixing, while avoiding having an excessive number of adapters on the workbench.