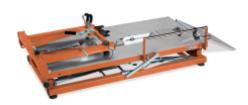

## E-Bike lift

- · Maximum carrying capacity: 40 kg
- Maximum height of central movement support: 135 cm
- Built-in wheel truing stand
- Innovative thru-axle locking system
- · Supplied with adapter sockets for most forks
- Supplied with fork connection adapter without thru-axle
- Fully foldable and transportable
- · Lift weight: 48kg

Beta's E-Bike lift has been designed for all the garages where large numbers of heavy bicycles are serviced.

This type of workbench allows the effort in lifting pedal-driven vehicles to be dramatically reduced.

The innovative locking system relies on the thru-axle of the bicycle to ensure firm fixing, while avoiding having an excessive number of adapters on the workbench.