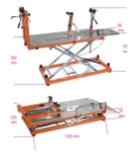

## E-Bike lift

- · Maximum carrying capacity: 40 kg
- Maximum height of central movement support: 135 cm
- Built-in wheel truing stand
- Innovative thru-axle locking system
- · Supplied with adapter sockets for most forks
- Supplied with fork connection adapter without thru-axle
- Fully foldable and transportable
- · Lift weight: 48kg

Beta's E-Bike lift has been designed for all the garages where large numbers of heavy bicycles are serviced.

This type of workbench allows the effort in lifting pedal-driven vehicles to be dramatically reduced.

The innovative locking system relies on the thru-axle of the bicycle to ensure firm fixing, while avoiding having an excessive number of adapters on the workbench.

## Foldable

|           | art. |
|-----------|------|
| 039100010 | 3910 |