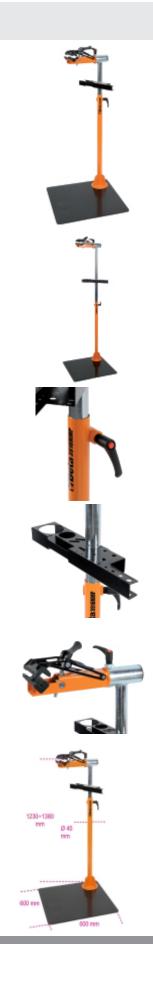

## 3916MMP

## Workshop single-sided clamp for bicycle maintenance

- $\bullet$  Clamp can be rotated 360°, with floating jaws and micrometric adjustment
- Carrying capacity: 25 kg
- Plastic tool tray
- Steel plate for unparalleled firmness
- Adjustable height

Professional clamp suitable for workshop jobs with limited space available. Large, sturdy, heavy base allows safe jobs, even with E-Bikes. Professional revolving clamp allows 360° jobs, with safe bicycle rotation. Micrometric tightening adjustment makes clamp suitable for carbon frames as well.

Coated clamp jaws allow clamped surface to be protected. Floating jaws provide a safe hold, thus effectively dissipating force on clamped surface.

Tool tray is vertically adjustable.

|           | art.    |
|-----------|---------|
| 039160150 | 3916MMP |