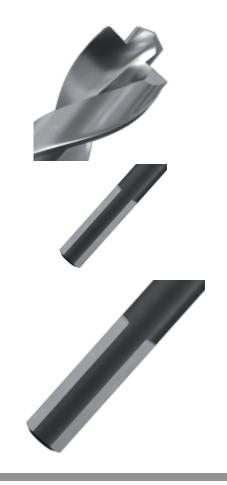

₫ 521 g

Higher cutting speed:

Peculiar subland drill (available from  $\emptyset$  5 mm) makes an initial small hole, and next cutter drills actual hole more quickly.

Improved stability:

Smaller drill allows high-precision initial centring and provides improved drilling stability.

Extended durability:

Superior-quality HSS, AISI M2, results in a more durable drill, suitable for low-alloy and high-alloy steel, steel, stainless steel, iron, aluminium and other metals.

Perfect hold:

Shank with 3 smooth surfaces (from  $\emptyset$  5 mm) ensures a perfect hold for spindle jaws, thereby preventing slipping, and optimal force transmission.