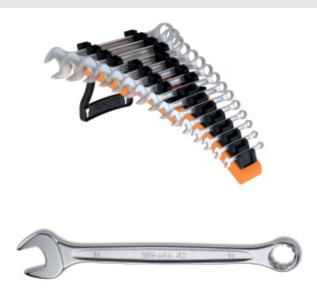

## 42/SP15

## Set of 15 combination wrenches with holder

Stylish slim combination wrench, enhanced by a slender profile and lighter to the touch, head thickness having been reduced to a minimum, to allow access to all spaces.

## Features:

- Torque values more than doubled compared to the requirements to be satisfied under ISO 1711
- Supplied with a comfortable, practical holder

## 🕯 2,1 kg

|           | art.    |                                                                                                              |
|-----------|---------|--------------------------------------------------------------------------------------------------------------|
| 000421078 | 42/SP15 | A new shape<br>Set of 15 combination wrencheswith support<br>6-7-8-9-10-11-12-13-14-15-<br>16-17-19-22-24 mm |