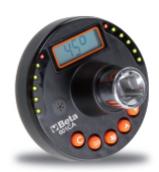

## 601CA

## Digital torque and angle indicator

CE

- 1/2
- · Allows torque and angle tightening
- For right-hand and left-hand tightening
- Torque accuracy: +/- 4% of set value
  Angle accuracy: +/- 2°

- Measurement mode: peak hold/track
   Reading scale in Nm/ft.lb/in-lb/kg.cm/degrees
- · Complete with buzzer and LED indicators informing use that preset angle or torque has almost or finally been reached
- Up to 9 torque or angle values can be preset
- Up to 50 measurements can be stored
- Supplied in an ABS case with calibration certificate
- Power supply: 2 AAA-sized batteries (included)