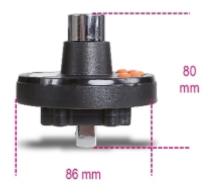

## Digital torque and angle indicator

CE

- 1/2
- · Allows torque and angle tightening
- For right-hand and left-hand tightening
- Torque accuracy: +/- 4% of set value
  Angle accuracy: +/- 2°

- Measurement mode: peak hold/track
   Reading scale in Nm/ft.lb/in-lb/kg.cm/degrees
- · Complete with buzzer and LED indicators informing use that preset angle or torque has almost or finally been reached
- Up to 9 torque or angle values can be preset
- Up to 50 measurements can be stored
- Supplied in an ABS case with calibration certificate
- Power supply: 2 AAA-sized batteries (included)

## 

|           | art.  |      |      | Nm     | Luul |
|-----------|-------|------|------|--------|------|
| 006010120 | 601CA | 1/2" | 1/2" | 40÷200 | 0,1  |